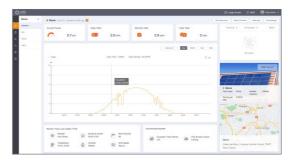

### New generation Solis PV monitoring platform

SolisCloud is the new generation of intelligent PV system monitoring. This new monitoring platform will empower you like never before. You will have full control of your system whenever and wherever you are. You will benefit from upgraded accurate fault alarm messaging that is adjustable to notify you within hours that fit meet your needs. For simple O&M the new platform features a full size display of all your installations with real-time data. You will have an intelligent alarm system that gives recommendations to quickly repair your field faults. In depth analysis tools allow you to understand the overall health of your system. IV curve scanning can be done easily and quickly on your whole system. A live power flow display gives visibility of both standard solar systems as well as storage systems. Most importantly you will have complete control of your systems and be able to monitor and adapt anything when and how you want.

## **Full Screen Display Mode**

Clear and concise display of system performance and benefits including carbon emissions saved and equivalent trees planted as well as showing system yield & earnings