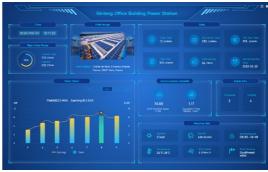

## **Full Screen Display Mode**

Clear and concise display of system performance and benefits including carbon emissions saved and equivalent trees planted as well as showing system yield & earnings