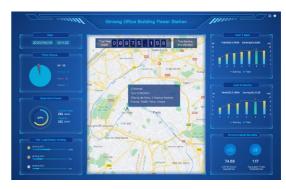

## **Full Screen Display Mode**

Clear and concise display of system performance and benefits including carbon emissions saved and equivalent trees planted as well as showing system yield & earnings